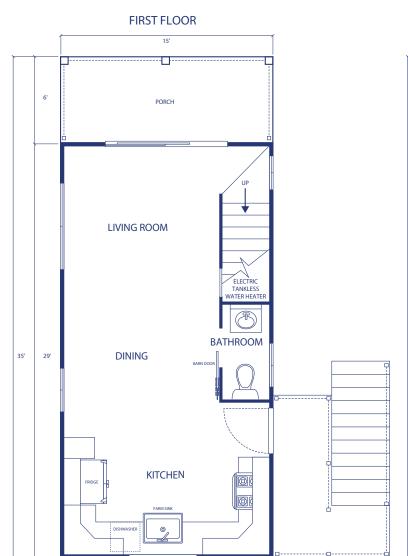

## BAYVIEW

960 sq ft. | 2 Bedrooms | 1.5 Bathrooms

## **BAYVIEW**

960 sq ft. | 2 Bedrooms | 1.5 Bathrooms

- 2 Bedrooms, 2 Bathrooms, Plus Lounge
- Attached Sun Porch (with shade)
- 150/180 High Wind Package
- Corrugated Metal Accent Siding
- Impact Vinyl Windows
- Factory Installed Window Blinds
- Trex Decking
- Bahama/Plantation Shutters
- Stainless Steel Farmhouse Kitchen Sink

- Granite Countertops
- Smooth Top Stainless Steel Range
- Stainless Steel Ventless Microwave Hood
- Stainless Steel Refrigerator
- Stainless Steel Dishwasher
- Optional Wet Bar
- Premium Upgraded Fixtures Throughout the Home
- Attached, Outdoor Storage Locker