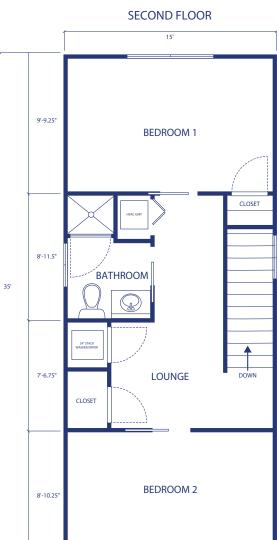

## BAYVIEW

960 sq ft. | 2 Bedrooms | 1.5 Bathrooms

## **BAYVIEW**

960 sq ft. | 2 Bedrooms | 1.5 Bathrooms

- 2 Bedrooms, 2 Bathrooms, Plus Lounge
- Attached Sun Porch (with shade)
- 150/180 High Wind Package
- Corrugated Metal Accent Siding
- Impact Vinyl Windows
- Factory Installed Window Blinds
- Trex Decking
- Bahama/Plantation Shutters
- Stainless Steel Farmhouse Kitchen Sink

- Granite Countertops
- Smooth Top Stainless Steel Range
- Stainless Steel Ventless Microwave Hood
- Stainless Steel Refrigerator
- Stainless Steel Dishwasher
- Optional Wet Bar
- Premium Upgraded Fixtures Throughout the Home
- Attached, Outdoor Storage Locker