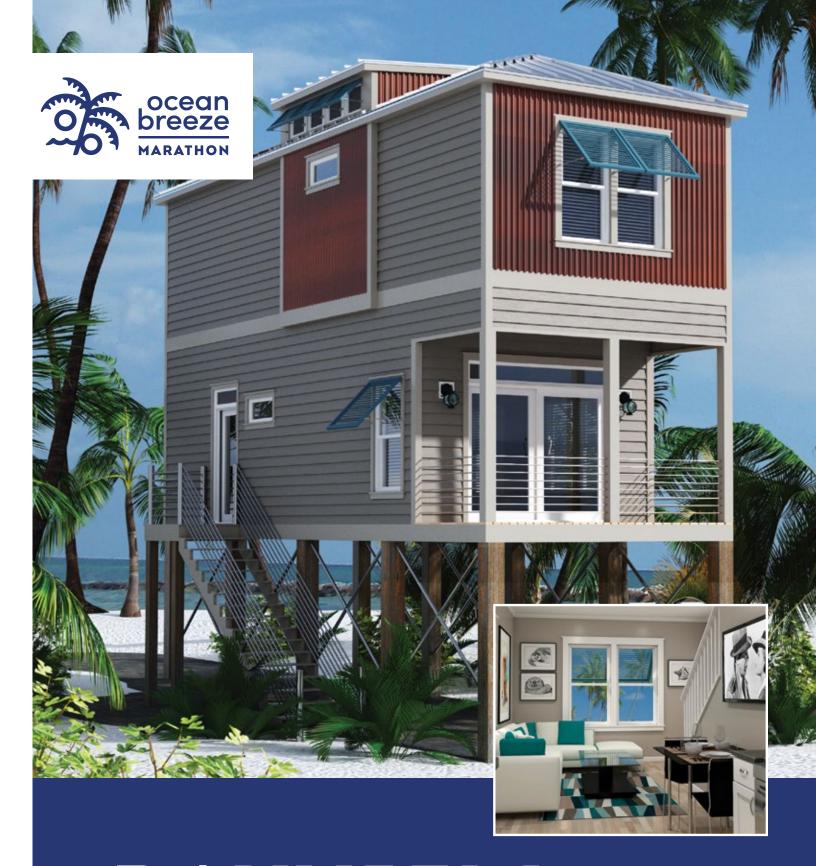

## BAYVIEW

960 sq ft. | 2 Bedrooms | 1.5 Bathrooms

## **BAYVIEW**

960 sq ft. | 2 Bedrooms | 1.5 Bathrooms

- 2 Bedrooms, 2 Bathrooms, Plus Lounge
- Attached Sun Porch (with shade)
- 150/180 High Wind Package
- Corrugated Metal Accent Siding
- Impact Vinyl Windows
- Factory Installed Window Blinds
- Trex Decking
- Bahama/Plantation Shutters
- Stainless Steel Farmhouse Kitchen Sink

- Granite Countertops
- Smooth Top Stainless Steel Range
- Stainless Steel Ventless Microwave Hood
- Stainless Steel Refrigerator
- Stainless Steel Dishwasher
- Optional Wet Bar
- Premium Upgraded Fixtures Throughout the Home
- Attached, Outdoor Storage Locker